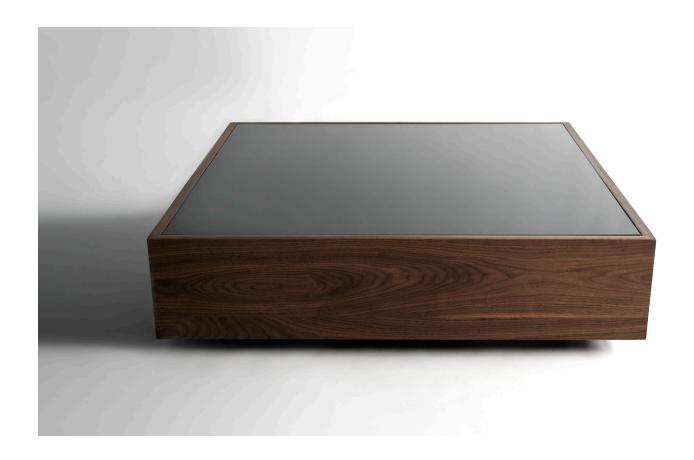

| PRODUCT | SPECIFICATIONS | TOTAL DIMENSIONS |
|---------|----------------|------------------|
|---------|----------------|------------------|

Constructed out of a solid wood shell with a sunken black spandrel glass top, the Narcissist Table exemplifies simplified sophistication. The black spandrel glass creates a highly reflective surface that adds intrigue to any environment. A hidden wood cross member floats the table off of the ground alluring attention from all angles.

Solid hardwood shell, available in walnut, white ash, A: W 30" D 30" H 10" white oak, or ebonized oak with tempered black B: W 50" D 30" H 12" spandrel glass top. Available in several different sizes C: W 42" D 42" H 12" and heights. D: W 48" D 48" H 12"