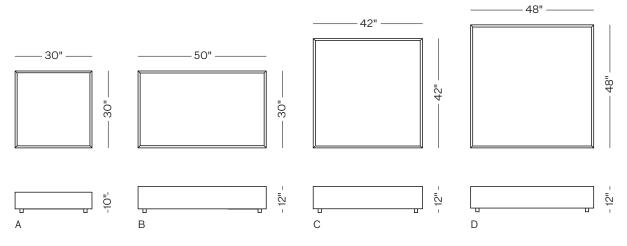

Solid hardwood shell, available in walnut, white ash, A: W 30" D 30" H 10" white oak, or ebonized oak with tempered black B: W 50" D 30" H 12" spandrel glass top. Available in several different sizes C: W 42" D 42" H 12" and heights. D: W 48" D 48" H 12"